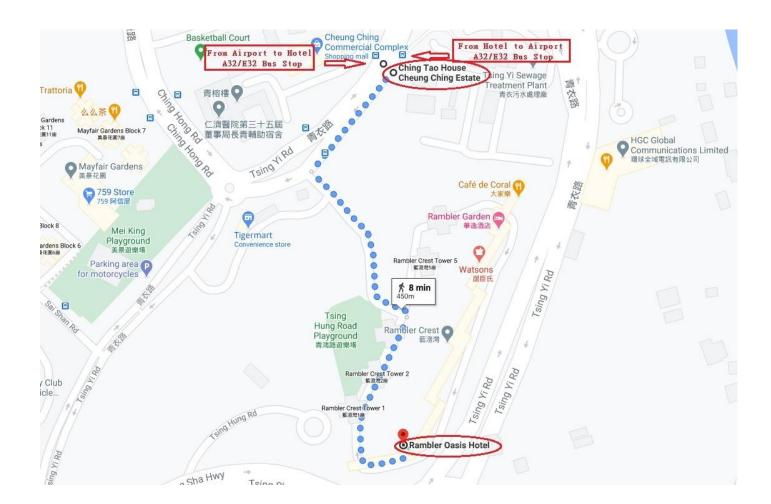

## From Hong Kong International Airport to Rambler Oasis Hotel

- 1) By Airport Express to Tsing Yi MTR station (HK\$70 / Travel time around 14 minutes) and transfer Taxi to Hotel (HK\$35 / Travel time around 10 minutes)
- 2) By Taxi to Hotel (HK\$250 / Travel time around 25 minutes)
- 3) By Airport Bus A32 (HK\$18.9 / Travel time around 35 minutes) / Bus E32 to Hotel (HK\$10.8 / Travel time around 60 minutes), Drop off at Ching Tao House, Cheung Ching Estate Stop and walk 8 minutes to Hotel.

Airport Bus A32 / Bus E32

| 1111 POTO 2 40 1102 / 2 40 202 |                                         |                                        |
|--------------------------------|-----------------------------------------|----------------------------------------|
|                                | From Airport to Hotel                   | From Hotel to Airport                  |
| Bus Stop                       | Ching Tao House, Cheung Ching Estate    | Ching Tao House, Cheung Ching Estate   |
| Service Time                   | 05:30 - 00:00 /Frequency: 30/60 minutes | 06:00 - 00:00/ Frequency:30/60 minutes |
| Fare                           | A32-HK\$18.9 / E32-HK\$10.8             | A32-HK\$18.9 / E32-HK\$10.8            |